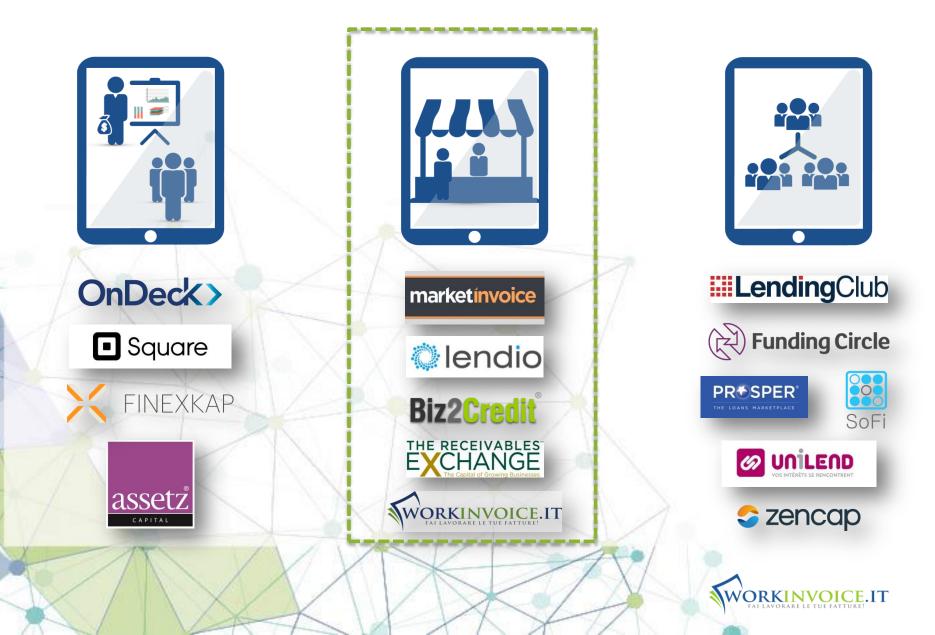

#### Key characteristics of alternative platforms

#### Three models developed online