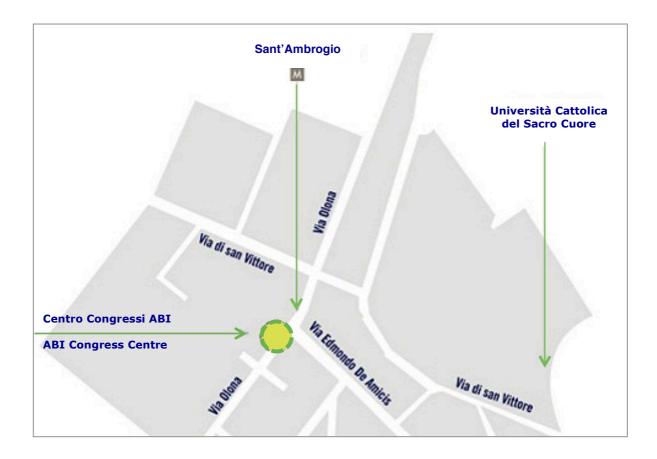

# **HOW TO REACH DIMENSIONE SOCIAL & WEB 2015**

The **ABI Congress Centre** in **Milan** (via Olona, 2) is the ideal place to host an important and fast-growing event. Located in the centre of Milan, near Sant'Ambrogio Church, the Congress Centre is very easy to get to, whether by car or public transport.

#### **PUBLIC TRANSPORT**

Take the undeground "Green Line" and get off at "Sant'Ambrogio"; this is the nearest underground station to the ABI Congress Centre. You may also take bus n° 50, 58 or 94.