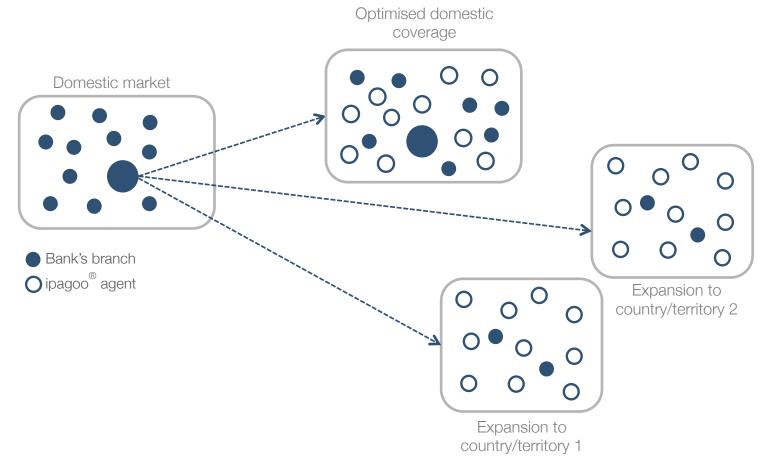

Franco Mignemi CEO Orwell

# Orwell's ecosystem can transform and extend your banking service



Pan-European banking



### Multi-channel Banking & Payment services



- On-Line Banking
- Network of Agents
- Mobile Payments
- Merchant Acquiring



## Pan-European banking with real time cross border cash management



# Full distribution without assuming all the costs





### intelligent Digital Cash (iDC)™

#### The future of retail payments



A new crypto-currency backed by real currencies:

- Interoperable
- Based on a distributed network
- A real peer-to-peer
- Compliant with PSD, EMD and AML directives
- Allows instant settlement (clearing and settlement)
- Has virtually no cost
- Value added service can be developed



## eWallets integrated with mobile payment mechanisms and customisable tools





### Offer state of the art mPOS to merchants





### Conclusion

E

- iDC the future of retail payments
  - Universal instant peer-to-peer settlement
- Growth through European expansion: 500m vs 60m inhabitants
  - Delivering increased balance sheet liquidity
  - Offering unique cash management services to your customers
  - Implementing an interoper