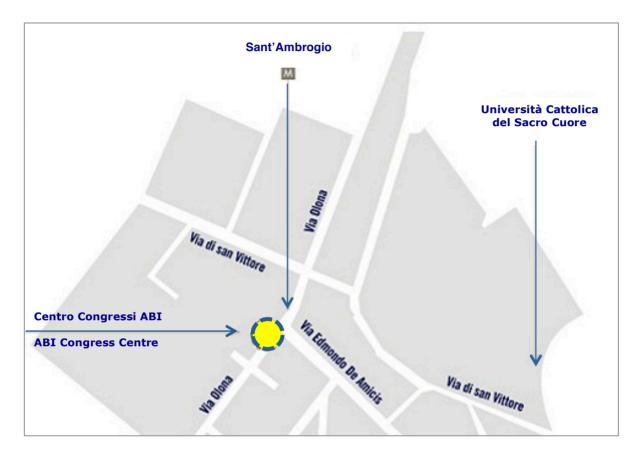

## HOW TO REACH THE POST-TRADING & T2S FORUM 2016

The **ABI Congress Centre** in **Milan** (via Olona, 2) is the ideal place to host an important and fast-growing event. Located in the centre of Milan, near Sant'Ambrogio Church, the Congress Centre is very easy to get to, whether by car or public transport.

#### **PUBLIC TRANSPORT**

Take the undeground "**Green Line**" and get off at "**Sant'Ambrogio**"; this is the nearest underground station to the ABI Congress Centre. You may also take bus n° 50, 58 or 94.