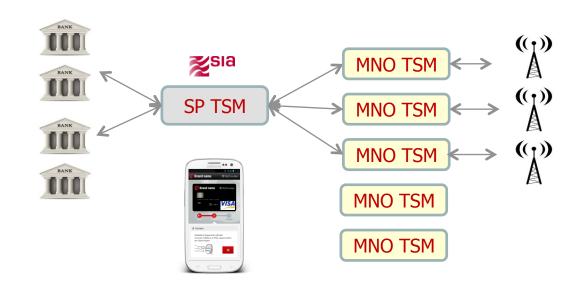

# Mobile Proximity Payments From Pilot to commercial roll out

## AS IS

- Over 1000 users
- In production since october 2012
- OTA Personalization
- Pre-paid and credit cards
- Companion and mobile only cards
- Payment Widget

### TO BE

- Scalable Volumes
- Full issuance process support
- Post issuance event support
- Payment Landing Page integrated with telco / Bank Wallet