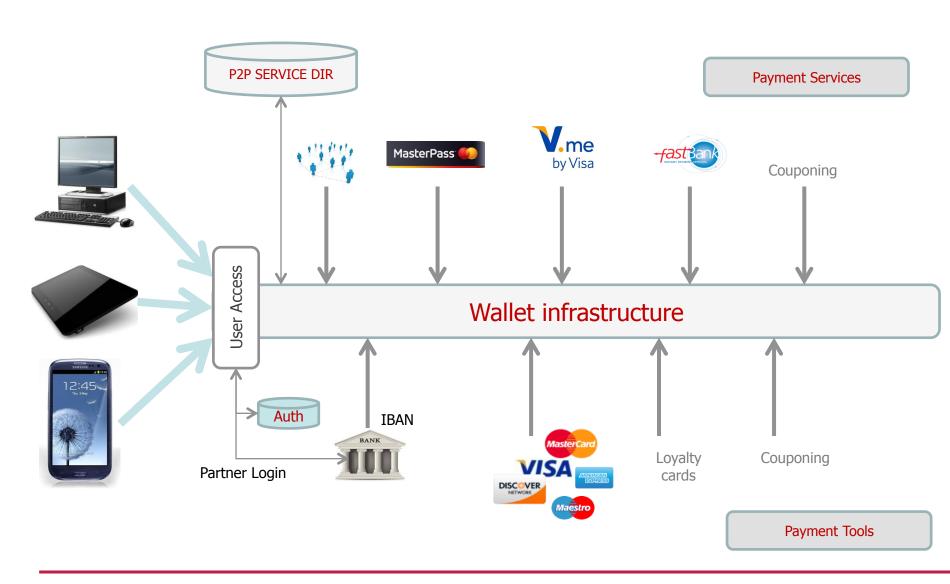

# Soluzione per l'e/m-commerce Roadmap

- SPIN 2013-



# Mobile Proximity Payments From Pilot to commercial roll out

## AS IS

- Over 1000 users
- In production since october 2012
- OTA Personalization
- Pre-paid and credit cards
- Companion and mobile only cards
- Payment Widget

### TO BE

- Scalable Volumes
- Full issuance process support
- Post issuance event support
- Payment Landing Page integrated with telco / Bank Wallet







## Interoperability of payment services & tools



© SIA



# Convergence of User Experience Remote and Proximity Payments



### **Remote Payments**

- E-commerce
- Fastbank
  - mobile topup
  - utility bill payment
  - private label cards rld
  - pre-paid card reload
- P2P



**Proximity Payments**