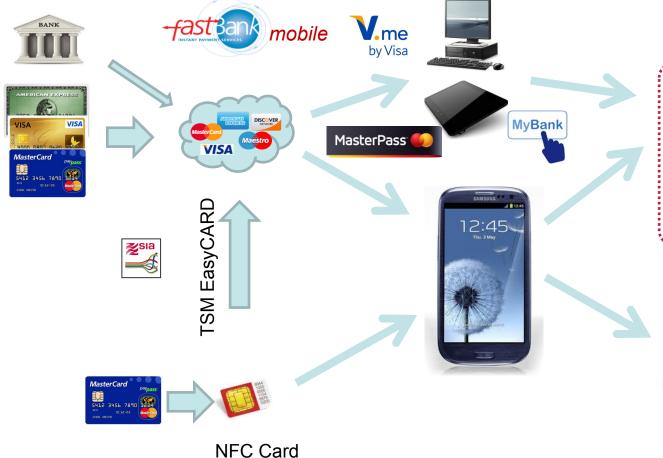

# Convergence of User Experience Remote and Proximity Payments

### **Remote Payments**

- E-commerce
- Fastbank
  - mobile topup
  - utility bill payment
  - private label cards rld
  - pre-paid card reload
- P2P

**Proximity Payments**