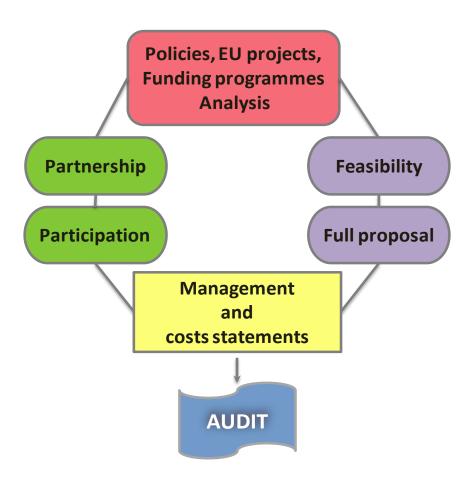

## **EFD: Consultancy Services**

EFD offers **methodological and strategic consultancy** for approach and participation in European research and innovation funding programmes.

consultancy services, in a complete cycle from the analysis of the sectorial policies to the cobclusion of the research and innovation projects.

and high specialisation consultancy calibrated on its customers' interests and previous knowledge, and focused on its customers' research and innovation strategies.